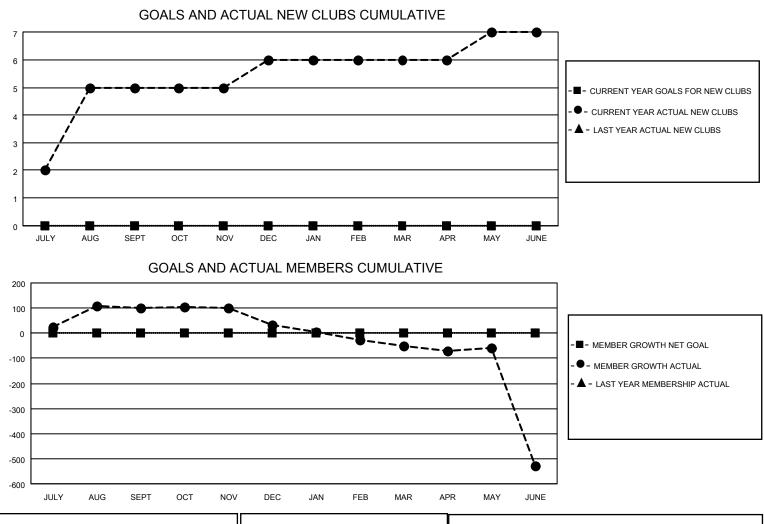

## LOCATION NEPAL

District 325 S

Results as of: 6/30/2023

| Clubs                 |               |           |               | Members               |                       |                         |                                                    |
|-----------------------|---------------|-----------|---------------|-----------------------|-----------------------|-------------------------|----------------------------------------------------|
| RESULTS FOR 2022-2023 |               |           |               | RESULTS FOR 2022-2023 |                       |                         |                                                    |
| QUARTER               | NEW CLUB GOAL | NEW CLUBS | DROPPED CLUBS | QUARTER               | ER GROWTH NET<br>GOAL | MEMBER GROWTH<br>ACTUAL | DROPPED<br>MEMBERS ACTUAL<br>(including transfers) |
| JULY/AUG/SEPT         | 0             | 5         | 0             | JULY/AUG/SEPT         | 0                     | 166                     | 49                                                 |
| OCT/NOV/DEC           | 0             | 1         | 3             | OCT/NOV/DEC           | 0                     | 39                      | 107                                                |
| JAN/FEB/MAR           | 0             | 0         | 5             | JAN/FEB/MAR           | 0                     | 48                      | 124                                                |
| APR/MAY/JUNE          | 0             | 1         | 20            | APR/MAY/JUNE          | 0                     | 130                     | 562                                                |